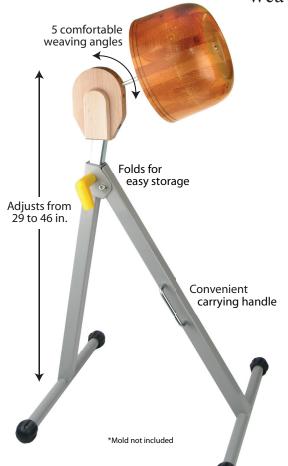

## Weaving Stand Order Form

Weaving Stand \$120.00 plus \$30.00 shipping/handling/insurance via UPS-ground shipping only. Cash or check only.

Includes: adjustable stand with carrying handle and one standard 5/16" weaving post.